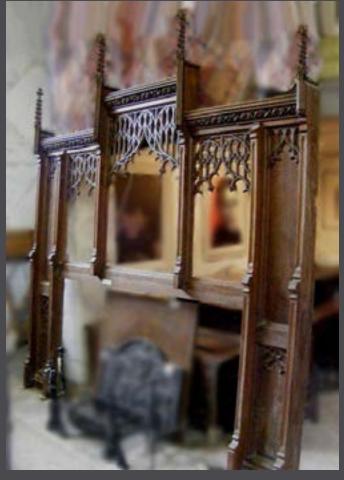

# Gothic Wood Reredos KRALTAR-1312

Gothic Wood Reredos. Dimensions: Overall H= 33-34' Canopy: D=6', W=16' Base: D=27", W=5'

Gothic Wood Side Altars KRALTAR-1313

KRALTAR-1313 Gothic Wood Side Altars Dimensions: H=15' W=5' D=21"