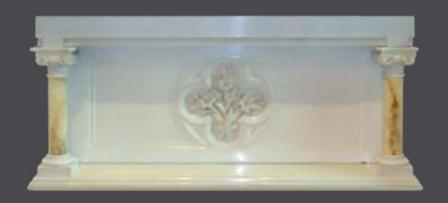

# Classic Romanesque Marble Altar KRALTAR-1307

KRALTAR-1307

Classic Romanesque Marble Altar in yellow sienna marble with classic Roman carved details from 1900-1920.

Dimensions: H=24', W=15.5', D=12.25' See KRALTAR-1308 Does not include Last Supper Panel or Tabernacle.