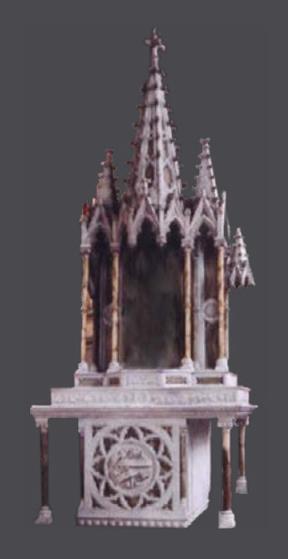

# Large Antique Altar with Center Niche KRALTAR-495

KRALTAR-495
Beautiful butternut colored antique altar with a large center statue niche. In original condition.
DImensions: 84"W, 40" D. 40.5" from base to top of mensa, 127.5" from mensa to top spire.