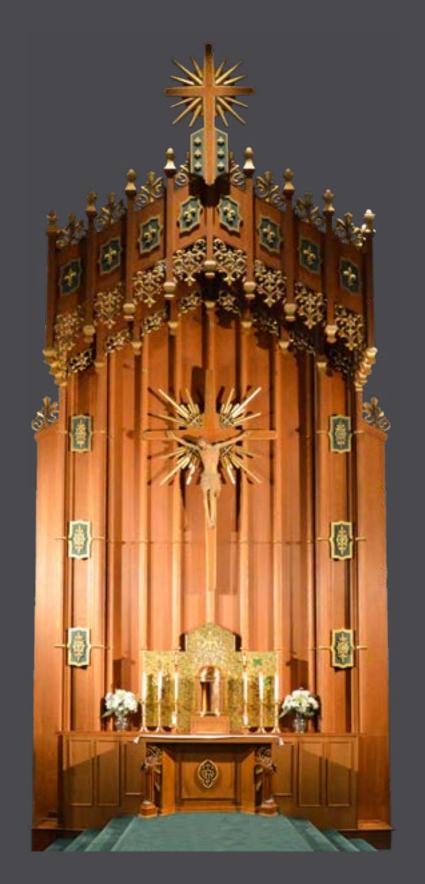

# Gothic Wood Reredos KRALTAR-1312

Gothic Wood Reredos. Dimensions: Overall H= 33-34' Canopy: D=6', W=16' Base: D=27", W=5'

Gothic Wood Side Altars KRALTAR-1313

KRALTAR-1313 Gothic Wood Side Altars Dimensions: H=15' W=5' D=21"