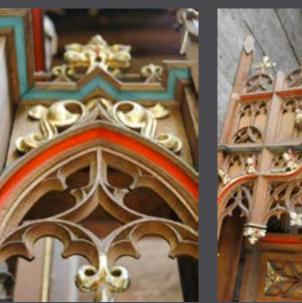

# Gothic Wood Reredos KRALTAR-1312

Gothic Wood Reredos. Dimensions: Overall H= 33-34' Canopy: D=6', W=16' Base: D=27", W=5'

Gothic Wood Side Altars KRALTAR-1313

KRALTAR-1313 Gothic Wood Side Altars Dimensions: H=15' W=5' D=21"