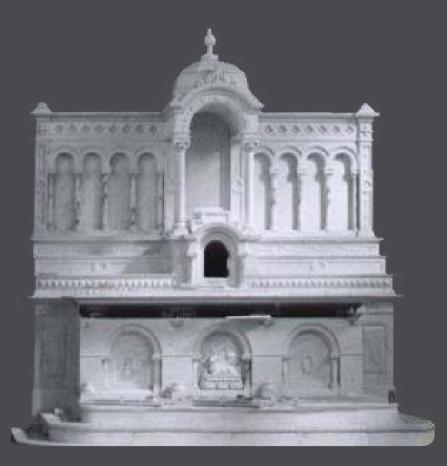

# Classic Romanesque Marble Altar KRALTAR-1307

KRALTAR-1307

Classic Romanesque Marble Altar in yellow sienna marble with classic Roman carved details from 1900-1920.

Dimensions: H=24', W=15.5', D=12.25' See KRALTAR-1308 Does not include Last Supper Panel or Tabernacle.