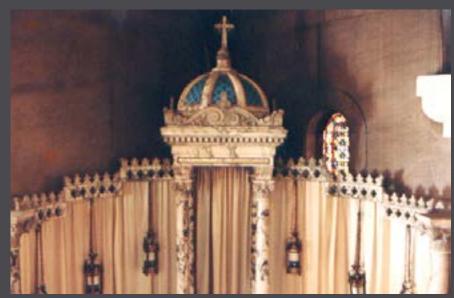

# Museum Quality Hand Carved Gothic Marble Shrine KRALTAR-27

KRALTAR-27 This museum quality shrine was created by a notable artist. Dimensions: 18'H x 7'W x 7'D Approximate Age: 100 yrs.