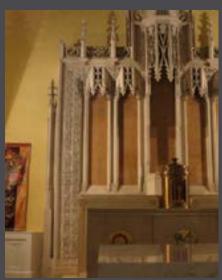

# Gothic Wood Reredos KRALTAR-1312

Gothic Wood Reredos. Dimensions: Overall H= 33-34' Canopy: D=6', W=16' Base: D=27", W=5'

Gothic Wood Side Altars KRALTAR-1313

KRALTAR-1313 Gothic Wood Side Altars Dimensions: H=15' W=5' D=21"