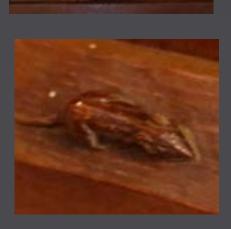

# Wood Altar KRALTAR-1315

KRALTAR-1315
Beautiful carved wood altar created by
Robert "Mouseman"
Thompson (1976-1955)
British furniture maker aka "The Mouseman of Kilburn". Part of a craftsmanship revival in the 1920s. Known to carve a mouse in nearly every piece he produced.