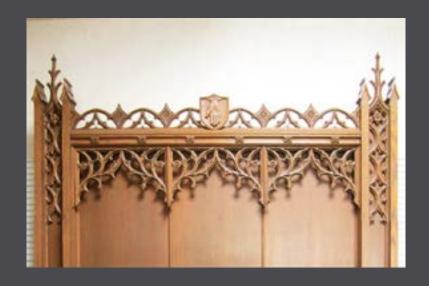

# Gothic Wood Reredos KRALTAR-1312

Gothic Wood Reredos. Dimensions: Overall H= 33-34' Canopy: D=6', W=16' Base: D=27", W=5'

Gothic Wood Side Altars KRALTAR-1313

KRALTAR-1313 Gothic Wood Side Altars Dimensions: H=15' W=5' D=21"