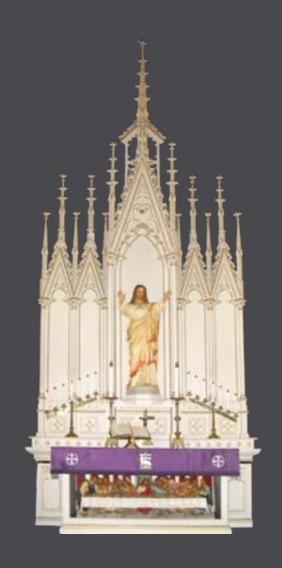

# Large Antique Altar with Center Niche KRALTAR-495

KRALTAR-495
Beautiful butternut colored antique altar with a large center statue niche. In original condition.
DImensions: 84"W, 40" D. 40.5" from base to top of mensa, 127.5" from mensa to top spire.