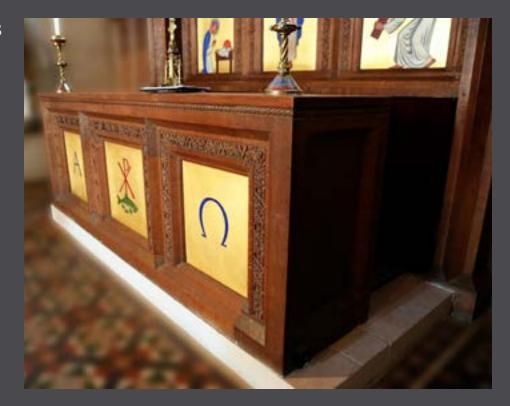

LTAR-1314

KRALTAR-1314
Beautiful Pugin
Altar with hand carved details. Includes statues and tabernacle.









# Wood Altar KRALTAR-1315

KRALTAR-1315
Beautiful carved wood altar created by
Robert "Mouseman"
Thompson (1976-1955)
British furniture maker aka "The Mouseman of Kilburn". Part of a craftsmanship revival in the 1920s. Known to carve a mouse in nearly every piece he produced.







# Wood Reredos KRALTAR-1316

KRALTAR-1316 Wood Reredos with hand carved detailing.











# Antique Reredos KRALTAR-1317

KRALTAR-1317 Antique Reredos. See KRALTAR-1318 for matching side altars.













KRALTAR-1318 Pair of antique Side Altars. See matching main altar -KRALTAR-1317.



# Altar with Paintings KRALTAR-1319

KRALTAR-1319 Beautiful wood altar from the UK . Includes paintings.





# Antique Wood Carved Altar KRALTAR-1320

KRALTAR-1320 Antique wood carved altar with intricate details.











# Marble Altar with Gothic Details KRALTAR-1321

KRALTAR-1321 Stunning marble altar with Gothic details.







# Marble Altar Set KRALTAR-1322 KRALTAR-1322 Marble set of 3 Romanesque altars.





# Large Pair of Marble Side Altars with Statues

### KRALTAR-07

KRALTAR-07

Incredible pair of antique solid marble altars with St Joseph gracing one and Mary the other. "Lima Village" carved on the front of the base. The carvings and details are excellent.

Height = 12'

Approximate age - 70--80 years.







# Traditional Marble Altar with Mosaic Inlay KRALTAR-08

#### KRALTAR-08

Museum quality carvings and mosaic work adorn this solid marble altar. The quality and intricacy