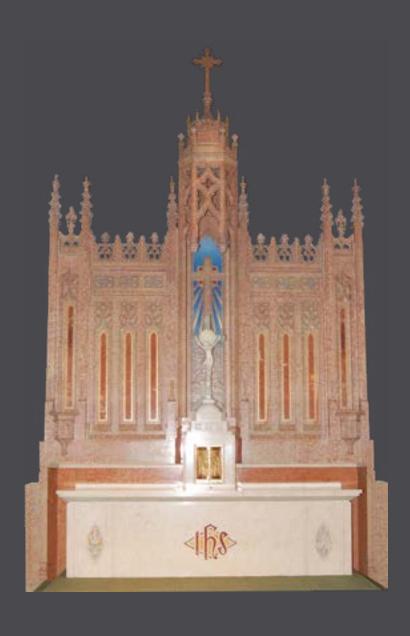

# Classic Romanesque Marble Altar KRALTAR-1307

KRALTAR-1307

Classic Romanesque Marble Altar in yellow sienna marble with classic Roman carved details from 1900-1920.

Dimensions: H=24', W=15.5', D=12.25' See KRALTAR-1308 Does not include Last Supper Panel or Tabernacle.