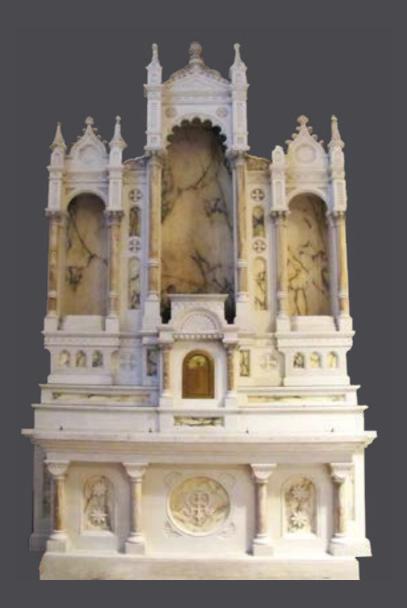

# Classic Romanesque Marble Altar KRALTAR-1307

KRALTAR-1307

Classic Romanesque Marble Altar in yellow sienna marble with classic Roman carved details from 1900-1920.

Dimensions: H=24', W=15.5', D=12.25' See KRALTAR-1308 Does not include Last Supper Panel or Tabernacle.