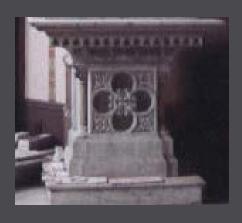

#### KRALTAR-09

Beautiful turn of the century hand carved carrara marble altar. Missing four columns on the front base which can be replaced. The center panel on the base was also stolen.

Dimensions: H=13-14' W=13' Approximate Age = 80-90 years