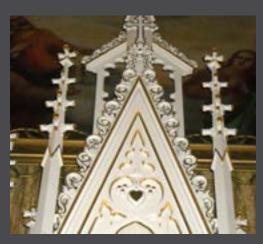

# Large Antique Altar with Center Niche KRALTAR-495

KRALTAR-495
Beautiful butternut colored antique altar with a large center statue niche. In original condition.
DImensions: 84"W, 40" D. 40.5" from base to top of mensa, 127.5" from mensa to top spire.