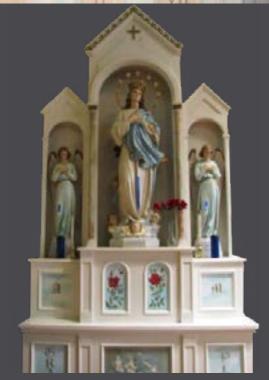

a beautiful hand carved wood Baldachin. Details include 4-6' angels, hand carved details throughout and marble base. Dimensions: H=25' W=15' (Baldachin Only)









# Large Gothic Carved Oak Reredos KRALTAR-860

KRALTAR-860 Large Gothic Oak Reredos. Dimensions: H=17.5' W=14' D=2'







# Vintage Carved Wood Gothic Style High Altar / Rerdos KRALTAR-892

#### KRALTAR-892

Vintage Carved Wood Gothic Style High Altar/Reredos. White painted carved wood with gold leaf highlights. Original Last Supper panel has been removed, but otherwise in original condition. (statue not included) Dimensions: H=21' W=9' D=45"









# Antique Set of Roman Side Altars KRALTAR-926

KRALTAR-926 Very nice set of side altars in

Roman style. Wood altars, statues not included.

Dimensions: H= 13', W= 6.25'







# Antique Roman Marble Altar with Exceptional Details KRALTAR-927

KRALTAR-927 Roman Marble Main Altar with simply too many details to list here. In original condition. (See KRALTAR-930) (no statues) Dimensions: Main Altar:

Dimensions: Main Altar: H=30' W=15.5' D=13.5'









# Antique Roman Side Altar with Exceptional Details KRALTAR-930

KRALTAR-930 Vintage Italian Marble Roman Reredos. In original condition. Approximately 90 years old. (See KRALTAR-927)(No Statues) Side Altar Dimensions: H=17' W=9'









# Rare Rosato Marble Reredos with Mosaic Inlay KRALTAR-932

#### KRALTAR-932

This Reredos is hand carved from "Red Rosato" marble (exotic and incredibly expensive to mine). Features include Gothic spires, panels, and extensive mosaic work. Dimensions: H=25' W=14'10" D=55"