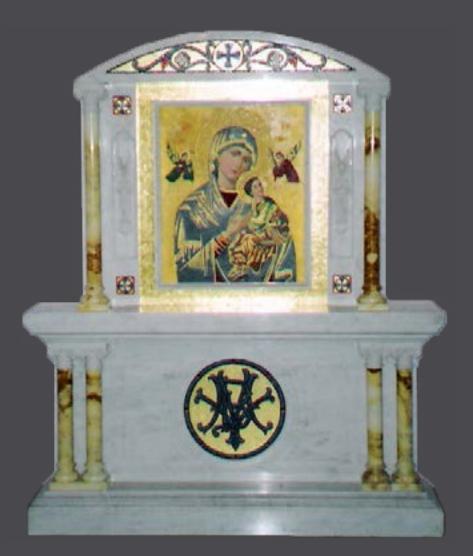

# Classic Romanesque Marble Altar KRALTAR-1307

KRALTAR-1307

Classic Romanesque Marble Altar in yellow sienna marble with classic Roman carved details from 1900-1920.

Dimensions: H=24', W=15.5', D=12.25' See KRALTAR-1308 Does not include Last Supper Panel or Tabernacle.