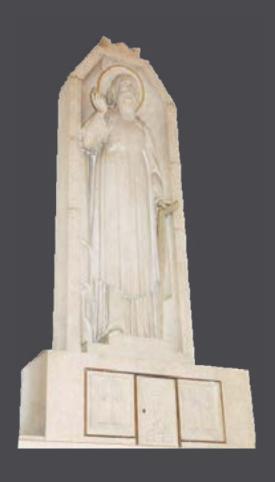

### KRALTAR-07

KRALTAR-07

Incredible pair of antique solid marble altars with St Joseph gracing one and Mary the other. "Lima Village" carved on the front of the base. The carvings and details are excellent.

Height = 12'

Approximate age - 70--80 years.