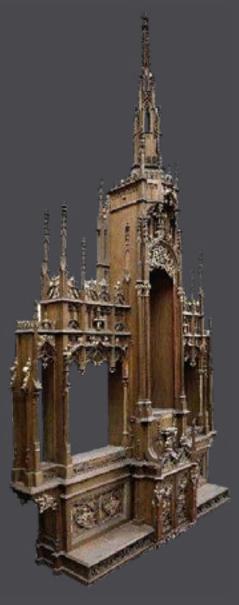

# Museum Quality Hand Carved Gothic Marble Shrine KRALTAR-27

KRALTAR-27 This museum quality shrine was created by a notable artist. Dimensions: 18'H x 7'W x 7'D Approximate Age: 100 yrs.