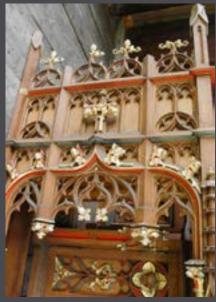

# Gothic Wood Reredos KRALTAR-1312

Gothic Wood Reredos. Dimensions: Overall H= 33-34' Canopy: D=6', W=16' Base: D=27", W=5'

Gothic Wood Side Altars KRALTAR-1313

KRALTAR-1313 Gothic Wood Side Altars Dimensions: H=15' W=5' D=21"