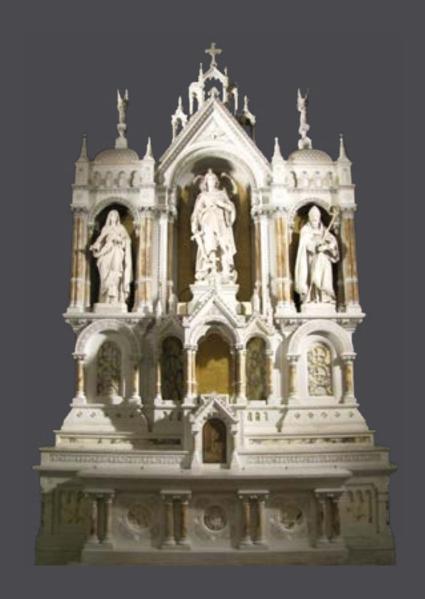

# Museum Quality Marble Altar with Shrine Niches KRALTAR-10

#### KRALTAR-10

This solid marble shrine/altar is perfect for any adoration chapel, altar area or statue shrine. The carvings, varying marbles, mosaic dome and other intricate adornments are simply to numerous to list here. Pieces of this quality are rarely available, and not produced today. Dimensions: 13'H x 12'W