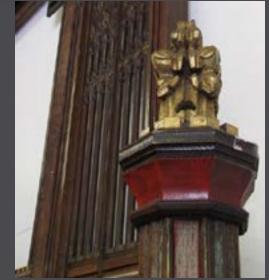

# Pugin Main Altar KRALTAR-1314

KRALTAR-1314
Beautiful Pugin
Altar with hand carved details. Includes statues and tabernacle.