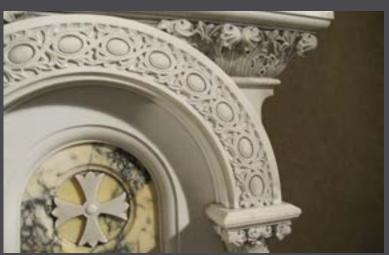

# Classic Romanesque Marble Altar KRALTAR-1307

KRALTAR-1307

Classic Romanesque Marble Altar in yellow sienna marble with classic Roman carved details from 1900-1920.

Dimensions: H=24', W=15.5', D=12.25' See KRALTAR-1308 Does not include Last Supper Panel or Tabernacle.