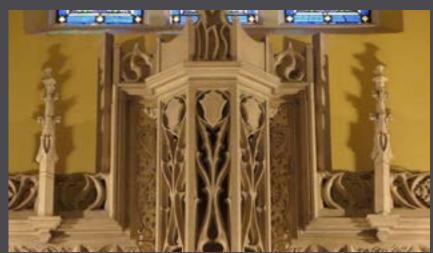

# Gothic Wood Reredos KRALTAR-1312

Gothic Wood Reredos. Dimensions: Overall H= 33-34' Canopy: D=6', W=16' Base: D=27", W=5'

Gothic Wood Side Altars KRALTAR-1313

KRALTAR-1313 Gothic Wood Side Altars Dimensions: H=15' W=5' D=21"