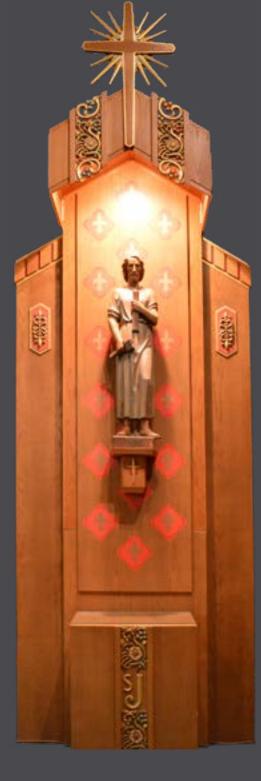

# Main Altar KRALTAR-1305



# Side Altars KRALTAR-1306

KRALTAR-1306 Side Altars. See KRALTAR-1305.







# Classic Romanesque Marble Altar KRALTAR-1307

KRALTAR-1307

Classic Romanesque Marble Altar in yellow sienna marble with classic Roman carved details from 1900-1920.

Dimensions: H=24', W=15.5', D=12.25' See KRALTAR-1308 Does not include Last Supper Panel or Tabernacle.











# Gothic Wood Reredos KRALTAR-1312

Gothic Wood Reredos. Dimensions: Overall H= 33-34' Canopy: D=6', W=16' Base: D=27", W=5'







Gothic Wood Side Altars KRALTAR-1313

KRALTAR-1313 Gothic Wood Side Altars Dimensions: H=15' W=5' D=21"





# Pugin Main Altar KRALTAR-1314

KRALTAR-1314
Beautiful Pugin
Altar with hand carved details. Includes statues and tabernacle.









# Wood Altar KRALTAR-1315

KRALTAR-1315
Beautiful carved wood altar created by
Robert "Mouseman"
Thompson (1976-1955)
British furniture maker aka "The Mouseman of Kilburn". Part of a craftsmanship revival in the 1920s. Known to carve a mouse in nearly every piece he produced.







# Wood Reredos KRALTAR-1316

KRALTAR-1316 Wood Reredos with hand carved detailing.











# Antique Reredos KRALTAR-1317

KRALTAR-1317 Antique Reredos. See KRALTAR-1318 for matching side altars.













KRALTAR-1318 Pair of antique Side Altars. See matching main altar -KRALTAR-1317.



# Altar with Paintings KRALTAR-1319

KRALTAR-1319 Beautiful wood altar from the UK