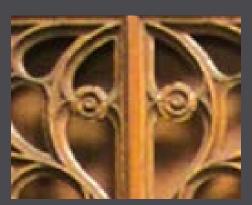

# Gothic Wood Reredos KRALTAR-1312

Gothic Wood Reredos. Dimensions: Overall H= 33-34' Canopy: D=6', W=16' Base: D=27", W=5'

Gothic Wood Side Altars KRALTAR-1313

KRALTAR-1313 Gothic Wood Side Altars Dimensions: H=15' W=5' D=21"