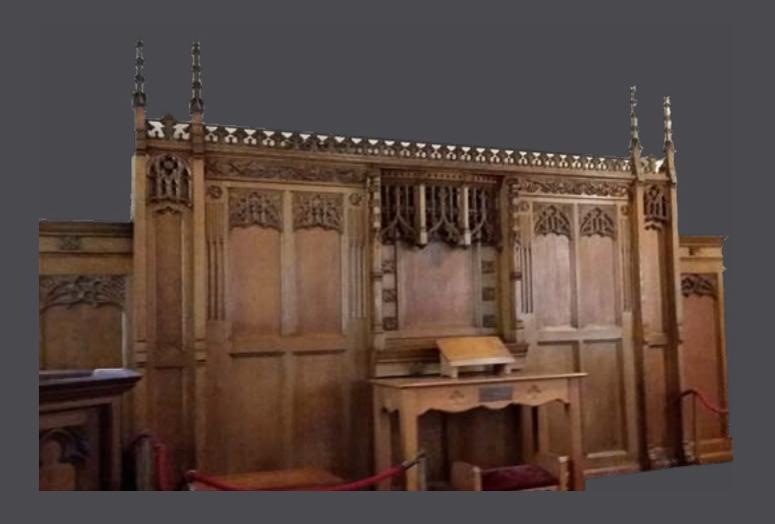

# Gothic Wood Reredos KRALTAR-1312

Gothic Wood Reredos. Dimensions: Overall H= 33-34' Canopy: D=6', W=16' Base: D=27", W=5'

Gothic Wood Side Altars KRALTAR-1313

KRALTAR-1313 Gothic Wood Side Altars Dimensions: H=15' W=5' D=21"