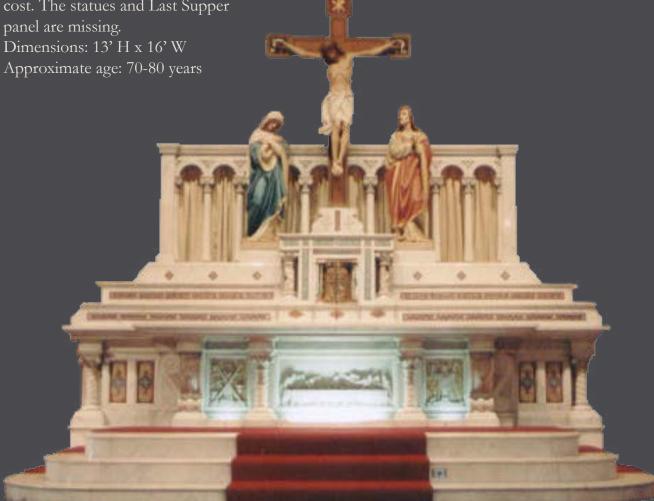

#### KRALTAR-08

Museum quality carvings and mosaic work adorn this solid marble altar. The quality and intricacy of the columns, capitals and inlay work and carving could not be reproduced today, at any cost. The statues and Last Supper panel are missing.