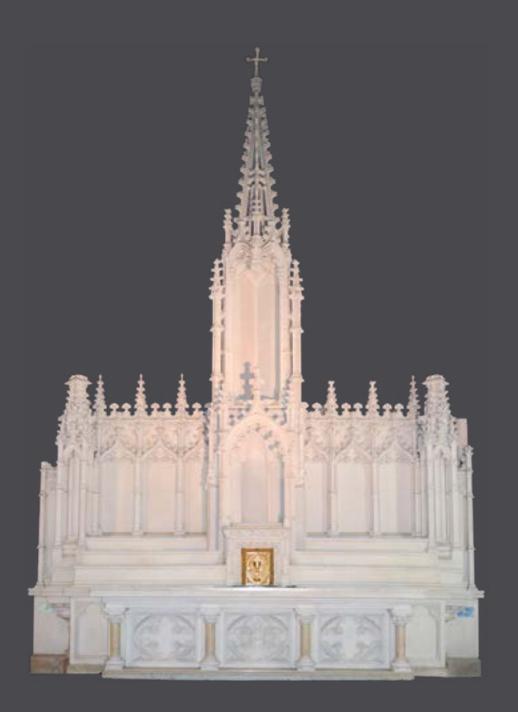

: Overall H= 33-34' Canopy: D=6', W=16' Base: D=27", W=5'







Gothic Wood Side Altars KRALTAR-1313

KRALTAR-1313 Gothic Wood Side Altars Dimensions: H=15' W=5' D=21"





# Pugin Main Altar KRALTAR-1314

KRALTAR-1314
Beautiful Pugin
Altar with hand carved details. Includes statues and tabernacle.









# Wood Altar KRALTAR-1315

KRALTAR-1315
Beautiful carved wood altar created by
Robert "Mouseman"
Thompson (1976-1955)
British furniture maker aka "The Mouseman of Kilburn". Part of a craftsmanship revival in the 1920s. Known to carve a mouse in nearly every piece he produced.







# Wood Reredos KRALTAR-1316

KRALTAR-1316 Wood Reredos with hand carved detailing.











# Antique Reredos KRALTAR-1317

KRALTAR-1317 Antique Reredos. See KRALTAR-1318 for matching side altars.













KRALTAR-1318 Pair of antique Side Altars. See matching main altar -KRALTAR-1317.



# Altar with Paintings KRALTAR-1319

KRALTAR-1319 Beautiful wood altar from the UK . Includes paintings.





# Antique Wood Carved Altar KRALTAR-1320

KRALTAR-1320 Antique wood carved altar with intricate details.











# Marble Altar with Gothic Details KRALTAR-1321

KRALTAR-1321 Stunning marble altar with Gothic details.







# Marble Altar Set KRALTAR-1322 KRALTAR-1322 Marble set of 3 Romanesque altars.





# Large Pair of Marble Side Altars with Statues

### KRALTAR-07

KRALTAR-07

Incredible pair of antique solid marble altars with St Joseph gracing one and Mary the other. "Lima Village" carved on the front of the base. The carvings and details are excellent.

Height = 12'

Approximate a