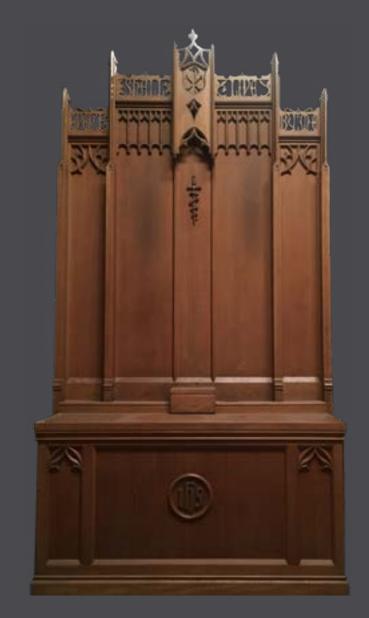

# Antique Wood Reredos KRALTAR-1324

KRALTAR-1324 Antique Wood Reredos in Gothic style . Dimensions: H=9' (floor to tip of spire)

| KRALTAR        | Description                                           | Page        | KRALT | AR Description                                              |
|----------------|-------------------------------------------------------|-------------|-------|-------------------------------------------------------------|
|                | Main Altars                                           | 2           | 860   | Large Gothic Carved<br>Oak Reredos                          |
| 307 (          | Side Altars<br>Classic Romanesque<br>Marble Altar     | 3           | 892   | Vintage Carved Wood<br>Gothic Style High Altar /<br>Reredos |
|                | Gothic Wood Reredos<br>Gothic Wood Side Altars        | 5<br>6      | 926   | Antique Set of Roman<br>Side Altars                         |
| 315 V          | Pugin Main Altar<br>Wood Altar<br>Wood Reredos        | 7<br>8<br>9 | 927   | Antique Roman Marble<br>Altar with Exceptional<br>Details   |
| 317            | Antique Reredos                                       | 10          | 930   | Antique Roman Side Altar<br>with Exceptional Details        |
|                | Pair of Antique Side Altars<br>Altar with Paintings   | 11<br>12    | 932   | Rare Rosato Marble<br>Reredos with Mosaic Inlay             |
| 321            | Antique Wood Carved Alta<br>Marble Altar with Gothic  | : 13<br>14  | 965   | Antique Gothic Reredos<br>with Exceptional Detail           |
|                | Details<br>Marble Altar Set                           | 15          | 1051  | Vintage European Wood<br>Gothic Reredos                     |
|                | Large Pair of Marble Side<br>Altars with Statues      | 16          | 1120  | Vintage Carrara Marble<br>Gothic Style Altar                |
| ~ <del>0</del> | Traditional Marble Altar<br>with Mosaic Inlay         | 17          | 1121  | Vintage Marble Gothic<br>Style Main Altar Reredos           |
|                | Beautiful Antique Marble<br>Altar                     | 18          | 1126  | Vintage Oak Gothic<br>Reredos                               |
|                | Museum Quality Marble<br>Altar with Shrine Niches     | 19          | 1325  | Antique / Gothic<br>Reredos Set                             |
| (              | Museum Quality Hand<br>Carved Gothic Marble<br>Shrine | 20          |       |                                                             |
|                | Large Antique Altar with<br>Center Niche              | 21          |       |                                                             |
| 000            | Fraditional Carrara Marble<br>Altar                   | 22          |       |                                                             |
| 011            | Carved Wood Antique<br>Baldachin                      | 23          |       | UPDATI                                                      |