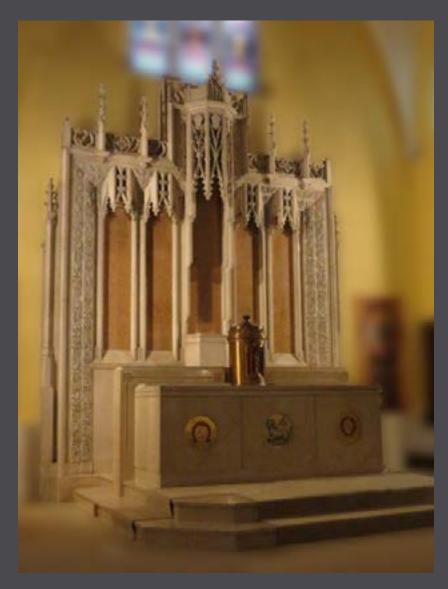

# Gothic Wood Reredos KRALTAR-1312

Gothic Wood Reredos. Dimensions: Overall H= 33-34' Canopy: D=6', W=16' Base: D=27", W=5'

Gothic Wood Side Altars KRALTAR-1313

KRALTAR-1313 Gothic Wood Side Altars Dimensions: H=15' W=5' D=21"