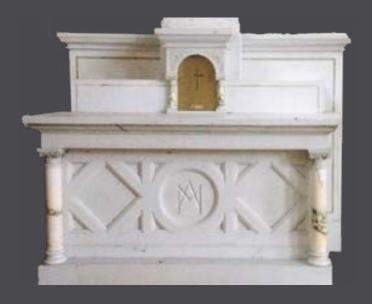

# Classic Romanesque Marble Altar KRALTAR-1307

KRALTAR-1307

Classic Romanesque Marble Altar in yellow sienna marble with classic Roman carved details from 1900-1920.

Dimensions: H=24', W=15.5', D=12.25' See KRALTAR-1308 Does not include Last Supper Panel or Tabernacle.