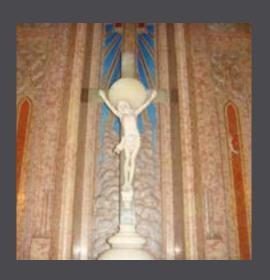

# Antique Roman Marble Altar with Exceptional Details KRALTAR-927

KRALTAR-927 Roman Marble Main Altar with simply too many details to list here. In original condition. (See KRALTAR-930) (no statues) Dimensions: Main Altar:

Dimensions: Main Altar: H=30' W=15.5' D=13.5'









# Antique Roman Side Altar with Exceptional Details KRALTAR-930

KRALTAR-930 Vintage Italian Marble Roman Reredos. In original condition. Approximately 90 years old. (See KRALTAR-927)(No Statues) Side Altar Dimensions: H=17' W=9'









# Rare Rosato Marble Reredos with Mosaic Inlay KRALTAR-932

#### KRALTAR-932

This Reredos is hand carved from "Red Rosato" marble (exotic and incredibly expensive to mine). Features include Gothic spires, panels, and extensive mosaic work. Dimensions: H=25' W=14'10" D=55"









# Antique Gothic Reredos with Exceptional Detail KRALTAR-965

#### KRALTAR-965

Vintage oak reredos. Very nice carved gothic details (Hand of God in the middle), gothic tracery piece carved.
In original condition.
Dimensions: H=9'4"
W=7'1" D=28"









# Vintage European Wood Gothic Reredos KRALTAR-1051

KRALTAR-1051 Vintage European Wood Gothic Reredos. In original condition. Needs a base and painting.





# Vintage Carrara Marble Gothic Style Altar KRALTAR-1120

#### KRALTAR-1120

Vintage very fine Italian 1900-1910 Carrara marble altar with hand carved details. Tabernacle is included. Statue not included. In original condition. (single side altar)

Dimensions: H=5.5' without statue H=10.5' with statue W=8' D=2'











# Vintage Marble Gothic Style Main Altar Reredos KRALT