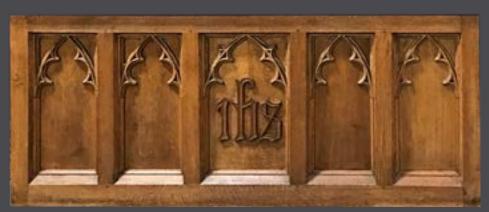

# Gothic Wood Reredos KRALTAR-1312

Gothic Wood Reredos. Dimensions: Overall H= 33-34' Canopy: D=6', W=16' Base: D=27", W=5'

Gothic Wood Side Altars KRALTAR-1313

KRALTAR-1313 Gothic Wood Side Altars Dimensions: H=15' W=5' D=21"