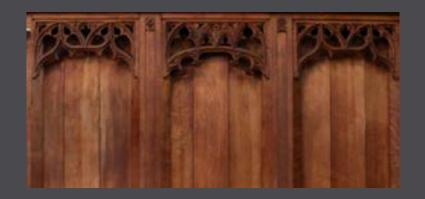

# Gothic Wood Reredos KRALTAR-1312

Gothic Wood Reredos. Dimensions: Overall H= 33-34' Canopy: D=6', W=16' Base: D=27", W=5'

Gothic Wood Side Altars KRALTAR-1313

KRALTAR-1313 Gothic Wood Side Altars Dimensions: H=15' W=5' D=21"