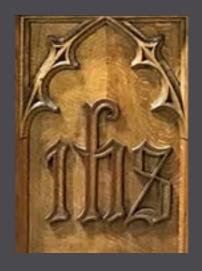

#### KRALTAR-965

Vintage oak reredos. Very nice carved gothic details (Hand of God in the middle), gothic tracery piece carved.
In original condition.
Dimensions: H=9'4"
W=7'1" D=28"