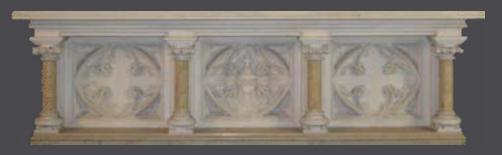

Overall H= 33-34' Canopy: D=6', W=16' Base: D=27", W=5'







Gothic Wood Side Altars KRALTAR-1313

KRALTAR-1313 Gothic Wood Side Altars Dimensions: H=15' W=5' D=21"





# Pugin Main Altar KRALTAR-1314

KRALTAR-1314
Beautiful Pugin
Altar with hand carved details. Includes statues and tabernacle.









# Wood Altar KRALTAR-1315

KRALTAR-1315
Beautiful carved wood altar created by
Robert "Mouseman"
Thompson (1976-1955)
British furniture maker aka "The Mouseman of Kilburn". Part of a craftsmanship revival in the 1920s. Known to carve a mouse in nearly every piece he produced.







# Wood Reredos KRALTAR-1316

KRALTAR-1316 Wood Reredos with hand carved detailing.











# Antique Reredos KRALTAR-1317

KRALTAR-1317 Antique Reredos. See KRALTAR-1318 for matching side altars.













KRALTAR-1318 Pair of antique Side Altars. See matching main altar -KRALTAR-1317.



# Altar with Paintings KRALTAR-1319

KRALTAR-1319 Beautiful wood altar from the UK . Includes paintings.





# Antique Wood Carved Altar KRALTAR-1320

KRALTAR-1320 Antique wood carved altar with intricate details.











# Marble Altar with Gothic Details KRALTAR-1321

KRALTAR-1321 Stunning marble altar with Gothic details.







# Marble Altar Set KRALTAR-1322 KRALTAR-1322 Marble set of 3 Romanesque altars.





# Large Pair of Marble Side Altars with Statues

### KRALTAR-07

KRALTAR-07

Incredible pair of antique solid marble altars with St Joseph gracing one and Mary the other. "Lima Village" carved on the front of the base. The carvings and details are excellent.

Height = 12'

Approximate age