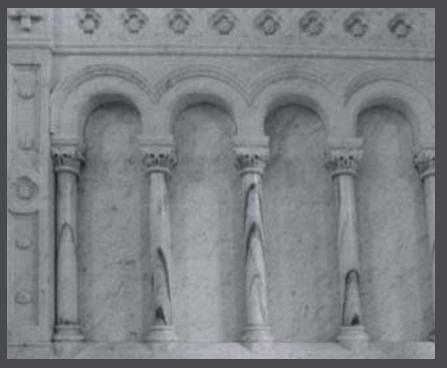

# Classic Romanesque Marble Altar KRALTAR-1307

KRALTAR-1307

Classic Romanesque Marble Altar in yellow sienna marble with classic Roman carved details from 1900-1920.

Dimensions: H=24', W=15.5', D=12.25' See KRALTAR-1308 Does not include Last Supper Panel or Tabernacle.