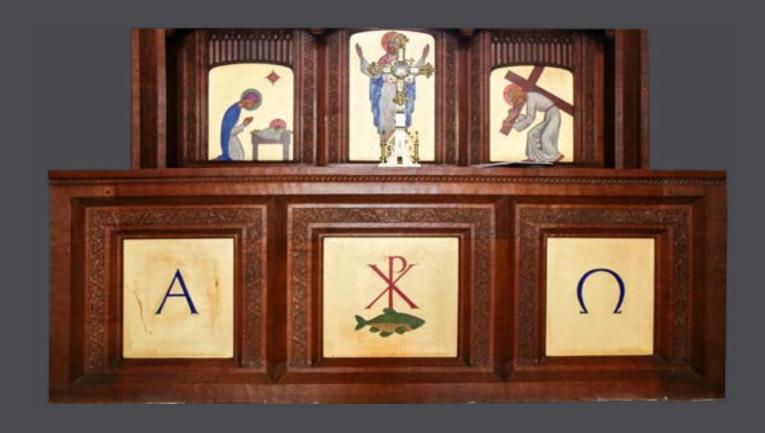

AR-1314

KRALTAR-1314
Beautiful Pugin
Altar with hand carved details. Includes statues and tabernacle.









# Wood Altar KRALTAR-1315

KRALTAR-1315
Beautiful carved wood altar created by
Robert "Mouseman"
Thompson (1976-1955)
British furniture maker aka "The Mouseman of Kilburn". Part of a craftsmanship revival in the 1920s. Known to carve a mouse in nearly every piece he produced.







# Wood Reredos KRALTAR-1316

KRALTAR-1316 Wood Reredos with hand carved detailing.











# Antique Reredos KRALTAR-1317

KRALTAR-1317 Antique Reredos. See KRALTAR-1318 for matching side altars.













KRALTAR-1318 Pair of antique Side Altars. See matching main altar -KRALTAR-1317.



# Altar with Paintings KRALTAR-1319

KRALTAR-1319 Beautiful wood altar from the UK . Includes paintings.





# Antique Wood Carved Altar KRALTAR-1320

KRALTAR-1320 Antique wood carved altar with intricate details.











# Marble Altar with Gothic Details KRALTAR-1321

KRALTAR-1321 Stunning marble altar with Gothic details.







# Marble Altar Set KRALTAR-1322 KRALTAR-1322 Marble set of 3 Romanesque altars.





# Large Pair of Marble Side Altars with Statues

### KRALTAR-07

KRALTAR-07

Incredible pair of antique solid marble altars with St Joseph gracing one and Mary the other. "Lima Village" carved on the front of the base. The carvings and details are excellent.

Height = 12'

Approximate age - 70--80 years.







# Traditional Marble Altar with Mosaic Inlay KRALTAR-08

#### KRALTAR-08

Museum quality carvings and mosaic work adorn this solid marble altar. The quality and intricacy o