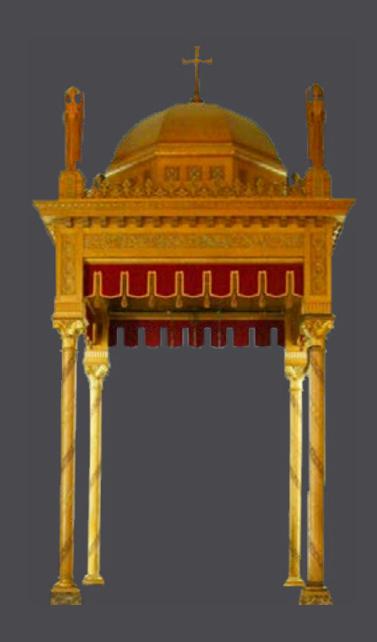

# Carved Wood Antique Baldachin KRALTAR-817

#### KRALTAR-817

Rare opportunity to acquire a beautiful hand carved wood Baldachin. Details include 4-6' angels, hand carved details throughout and marble base. Dimensions: H=25' W=15' (Baldachin Only)