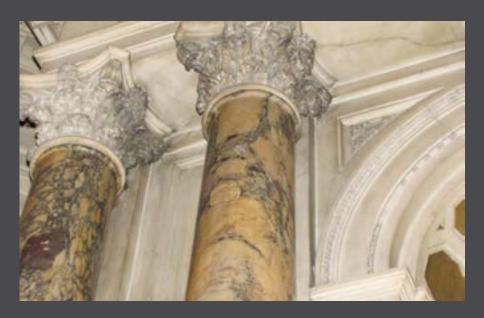

# Classic Romanesque Marble Altar KRALTAR-1307

KRALTAR-1307

Classic Romanesque Marble Altar in yellow sienna marble with classic Roman carved details from 1900-1920.

Dimensions: H=24', W=15.5', D=12.25' See KRALTAR-1308 Does not include Last Supper Panel or Tabernacle.