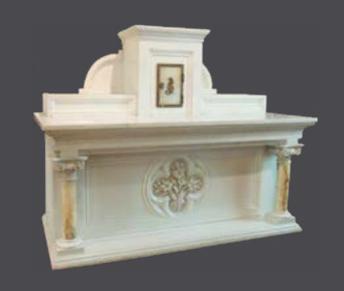

# Classic Romanesque Marble Altar KRALTAR-1307

KRALTAR-1307

Classic Romanesque Marble Altar in yellow sienna marble with classic Roman carved details from 1900-1920.

Dimensions: H=24', W=15.5', D=12.25' See KRALTAR-1308 Does not include Last Supper Panel or Tabernacle.