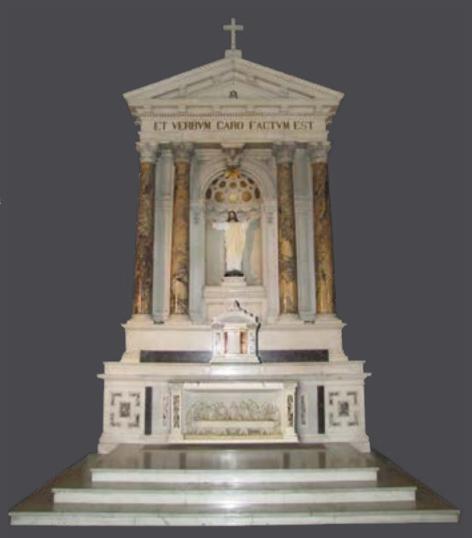

# Classic Romanesque Marble Altar KRALTAR-1307

KRALTAR-1307

Classic Romanesque Marble Altar in yellow sienna marble with classic Roman carved details from 1900-1920.

Dimensions: H=24', W=15.5', D=12.25' See KRALTAR-1308 Does not include Last Supper Panel or Tabernacle.