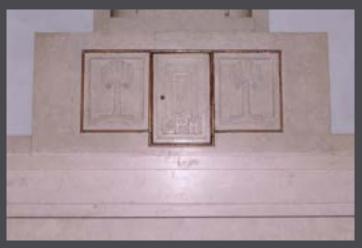

### KRALTAR-07

KRALTAR-07

Incredible pair of antique solid marble altars with St Joseph gracing one and Mary the other. "Lima Village" carved on the front of the base. The carvings and details are excellent.

Height = 12'

Approximate age - 70--80 years.