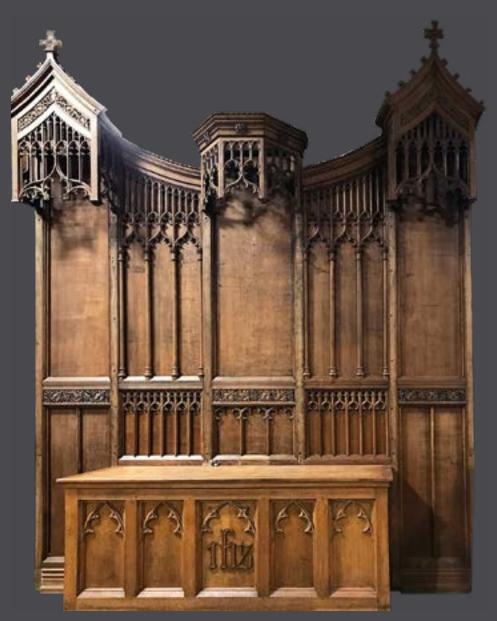

# Gothic Wood Reredos KRALTAR-1312

Gothic Wood Reredos. Dimensions: Overall H= 33-34' Canopy: D=6', W=16' Base: D=27", W=5'

Gothic Wood Side Altars KRALTAR-1313

KRALTAR-1313 Gothic Wood Side Altars Dimensions: H=15' W=5' D=21"