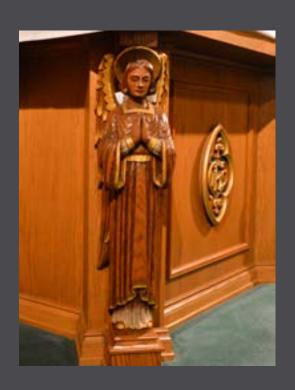

# Pugin Main Altar KRALTAR-1314

KRALTAR-1314
Beautiful Pugin
Altar with hand carved details. Includes statues and tabernacle.