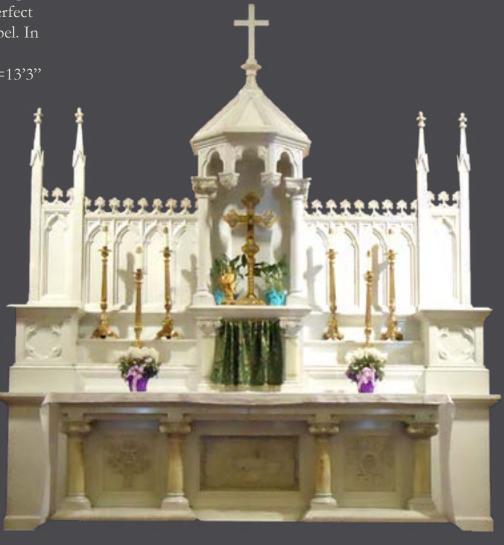

# Vintage Marble Gothic Style Main Altar Reredos KRALTAR-1121

#### KRALTAR-1121

Vintage large Carrara Gothic Reredos from 1900-1910. Exceptional hand carved details throughout including Alpha Omega base with Agnus Dei center panel, gothic panels, spires and capitals thoughout. Perfect size for new Church/Chapel. In original condition.

Dimensions: H=14'6" W=13'3"