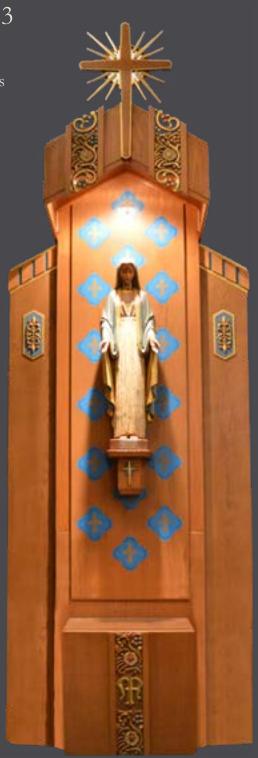

# Main Altar KRALTAR-1305



# Side Altars KRALTAR-1306

KRALTAR-1306 Side Altars. See KRALTAR-1305.







# Classic Romanesque Marble Altar KRALTAR-1307

KRALTAR-1307

Classic Romanesque Marble Altar in yellow sienna marble with classic Roman carved details from 1900-1920.

Dimensions: H=24', W=15.5', D=12.25' See KRALTAR-1308 Does not include Last Supper Panel or Tabernacle.











# Gothic Wood Reredos KRALTAR-1312

Gothic Wood Reredos. Dimensions: Overall H= 33-34' Canopy: D=6', W=16' Base: D=27", W=5'







Gothic Wood Side Altars KRALTAR-1313

KRALTAR-1313 Gothic Wood Side Altars Dimensions: H=15' W=5' D=21"





# Pugin Main Altar KRALTAR-1314

KRALTAR-1314
Beautiful Pugin
Altar with hand carved details. Includes statues and tabernacle.









# Wood Altar KRALTAR-1315

KRALTAR-1315
Beautiful carved wood altar created by
Robert "Mouseman"
Thompson (1976-1955)
British furniture maker aka "The Mouseman of Kilburn". Part of a craftsmanship revival in the 1920s. Known to carve a mouse in nearly every piece he produced.







# Wood Reredos KRALTAR-1316

KRALTAR-1316 Wood Reredos with hand carved detailing.











# Antique Reredos KRALTAR-1317

KRALTAR-1317 Antique Reredos. See KRALTAR-1318 for matching side altars.













KRALTAR-1318 Pair of antique Side Altars. See matching main altar -KRALTAR-1317.



# Altar with Paintings KRALTAR-1319

KRALTAR-1319 Beautiful wood altar from the