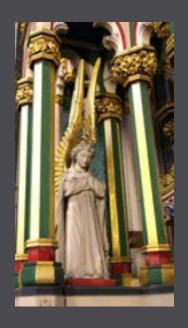

# Museum Quality Hand Carved Gothic Marble Shrine KRALTAR-27

KRALTAR-27 This museum quality shrine was created by a notable artist. Dimensions: 18'H x 7'W x 7'D Approximate Age: 100 yrs.