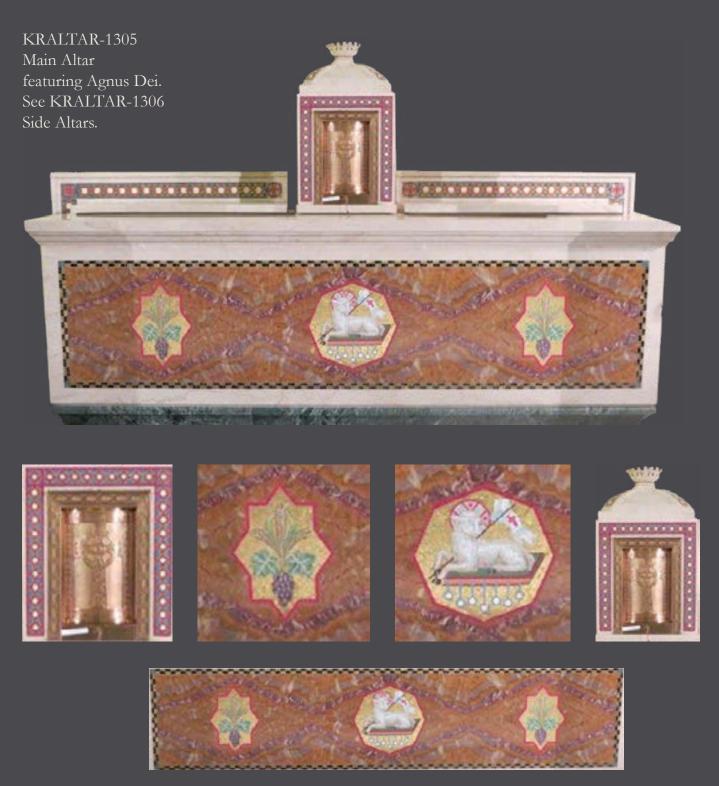

# Main Altar KRALTAR-1305



# Side Altars KRALTAR-1306

KRALTAR-1306 Side Altars. See KRALTAR-1305.







# Classic Romanesque Marble Altar KRALTAR-1307

KRALTAR-1307

Classic Romanesque Marble Altar in yellow sienna marble with classic Roman carved details from 1900-1920.

Dimensions: H=24', W=15.5', D=12.25' See KRALTAR-1308 Does not include Last Supper Panel or Tabernacle.











# Gothic Wood Reredos KRALTAR-1312

Gothic Wood Reredos. Dimensions: Overall H= 33-34' Canopy: D=6', W=16' Base: D=27", W=5'







Gothic Wood Side Altars KRALTAR-1313

KRALTAR-1313 Gothic Wood Side Altars Dimensions: H=15' W=5' D=21"





# Pugin Main Altar KRALTAR-1314

KRALTAR-1314
Beautiful Pugin
Altar with hand carved details. Includes statues and tabernacle.









# Wood Altar KRALTAR-1315

KRALTAR-1315
Beautiful carved w