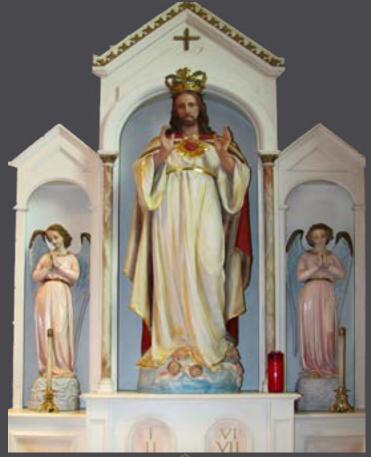

# Pugin Main Altar KRALTAR-1314

KRALTAR-1314
Beautiful Pugin
Altar with hand carved details. Includes statues and tabernacle.