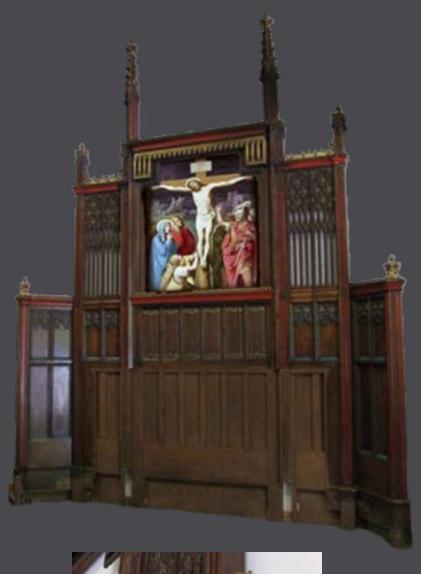

# Vintage Carved Wood Gothic Style High Altar / Rerdos KRALTAR-892

#### KRALTAR-892

Vintage Carved Wood Gothic Style High Altar/Reredos. White painted carved wood with gold leaf highlights. Original Last Supper panel has been removed, but otherwise in original condition. (statue not included) Dimensions: H=21' W=9' D=45"