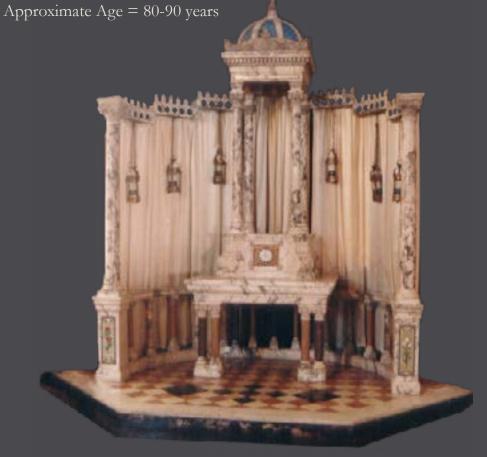

#### KRALTAR-09

Beautiful turn of the century hand carved carrara marble altar. Missing four columns on the front base which can be replaced. The center panel on the base was also stolen.

Dimensions: H=13-14' W=13' Approximate Age = 80-90 years