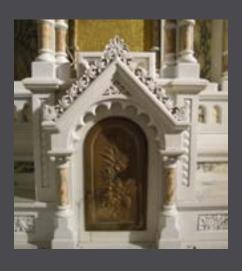

# Classic Romanesque Marble Altar KRALTAR-1307

KRALTAR-1307

Classic Romanesque Marble Altar in yellow sienna marble with classic Roman carved details from 1900-1920.

Dimensions: H=24', W=15.5', D=12.25' See KRALTAR-1308 Does not include Last Supper Panel or Tabernacle.