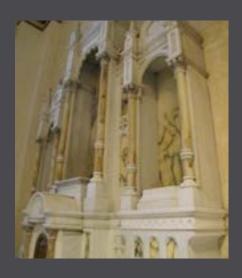

# Classic Romanesque Marble Altar KRALTAR-1307

KRALTAR-1307

Classic Romanesque Marble Altar in yellow sienna marble with classic Roman carved details from 1900-1920.

Dimensions: H=24', W=15.5', D=12.25' See KRALTAR-1308 Does not include Last Supper Panel or Tabernacle.