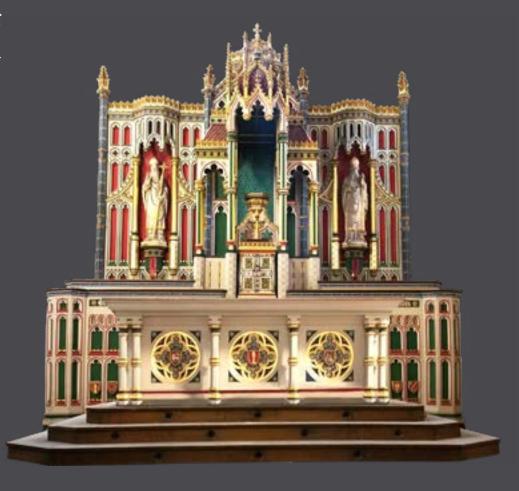

# Main Altar KRALTAR-1305



# Side Altars KRALTAR-1306

KRALTAR-1306 Side Altars. See KRALTAR-1305.







# Classic Romanesque Marble Altar KRALTAR-1307

KRALTAR-1307

Classic Romanesque Marble Altar in yellow sienna marble with classic Roman carved details from 1900-1920.

Dimensions: H=24', W=15.5', D=12.25' See KRALTAR-1308 Does not include Last Supper Panel or Tabernacle.











# Gothic Wood Reredos KRALTAR-1312

Gothic Wood Reredos. Dimensions: Overall H= 33-34' Canopy: D=6', W=16' Base: D=27", W=5'







Gothic Wood Side Altars KRALTAR-1313

KRALTAR-1313 Gothic Wood Side Altars Dimensions: H=15' W=5' D=21"





# Pugin Main Altar KRALTAR-1314

KRALTAR-1314
Beautiful Pugin
Altar with hand carved details. Includes statues and tabernacle.









# Wood Altar KRALTAR-1315

KRALTAR-1315
Beautiful carved wood altar created by
Robert "Mouseman"
Thompson (1976-1955)
British furniture maker aka "The Mouseman of Kilburn". Part of a craftsmanship revival in the 1920s. Known to carve a mouse in nearly every piece he produced.







# Wood Reredos KRALTAR-1316

KRALTAR-1316 Wood Reredos with hand carved detailing.











# Antique Reredos KRALTAR-1317

KRALTAR-1317 Antique Reredos. See KRALTAR-1318 for matching side altars.













KRALTAR-1318 Pair of antique Side Altars. See matching main altar -KRALTAR-1317.



# Altar with Paintings KRALTAR-1319

KRALTAR-1319 Beautiful wood altar from the UK . Includes paintings.





# Antique Wood Carved Altar KRALTAR-1320

KRALTAR-1320 Antique wood carved altar with intricate details.