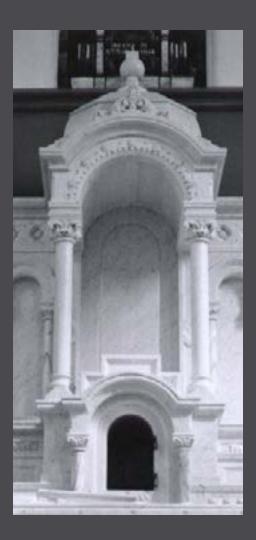

# Classic Romanesque Marble Altar KRALTAR-1307

KRALTAR-1307

Classic Romanesque Marble Altar in yellow sienna marble with classic Roman carved details from 1900-1920.

Dimensions: H=24', W=15.5', D=12.25' See KRALTAR-1308 Does not include Last Supper Panel or Tabernacle.