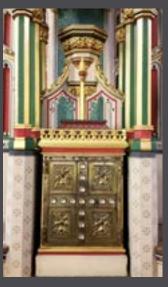

# Main Altar KRALTAR-1305



# Side Altars KRALTAR-1306

KRALTAR-1306 Side Altars. See KRALTAR-1305.







# Classic Romanesque Marble Altar KRALTAR-1307

KRALTAR-1307

Classic Romanesque Marble Altar in yellow sienna marble with classic Roman carved details from 1900-1920.

Dimensions: H=24', W=15.5', D=12.25' See KRALTAR-1308 Does not include Last Supper Panel or Tabernacle.











# Gothic Wood Reredos KRALTAR-1312

Gothic Wood Reredos. Dimensions: Overall H= 33-34' Canopy: D=6', W=16' Base: D=27", W=5'







Gothic Wood Side Altars KRALTAR-1313

KRALTAR-1313 Gothic Wood Side Altars Dimensions: H=15' W=5' D=21"





# Pugin Main Altar KRALTAR-1314

KRALTAR-1314
Beautiful Pugin
Altar with hand carved details. Includes statues and tabernacle.









# Wood Altar KRALTAR-1315

KRALTAR-1315
Beautiful carved wood altar created by
Robert "Mouseman"
Thompson (1976-1955)
British furniture maker aka "The Mouseman of Kilburn". Part of a craftsmanship revival in the 1920s. Known to carve a mouse in nearly every piece he produced.







# Wood Reredos KRALTAR-1316

KRALTAR-1316 Wood Reredos with hand carved detailing.











# Antique Reredos KRALTAR-1317

KRALTAR-1317 Antique Reredos. See KRALTAR-1318 for matching side altars.













KRALTAR-1318 Pair of antique Side Altars. See matching main altar -KRALTAR-1317.



# Altar with Paintings KRALTAR-1319

KRALTAR-1319 Beautiful wood altar from the UK . Includes paintings.





# Antique Wood Carved Altar KRALTAR-1320

KRALTAR-1320 Antique wood carved altar with intricate details.