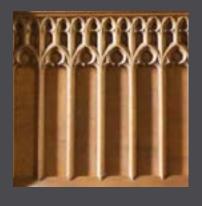

# Gothic Wood Reredos KRALTAR-1312

Gothic Wood Reredos. Dimensions: Overall H= 33-34' Canopy: D=6', W=16' Base: D=27", W=5'

Gothic Wood Side Altars KRALTAR-1313

KRALTAR-1313 Gothic Wood Side Altars Dimensions: H=15' W=5' D=21"