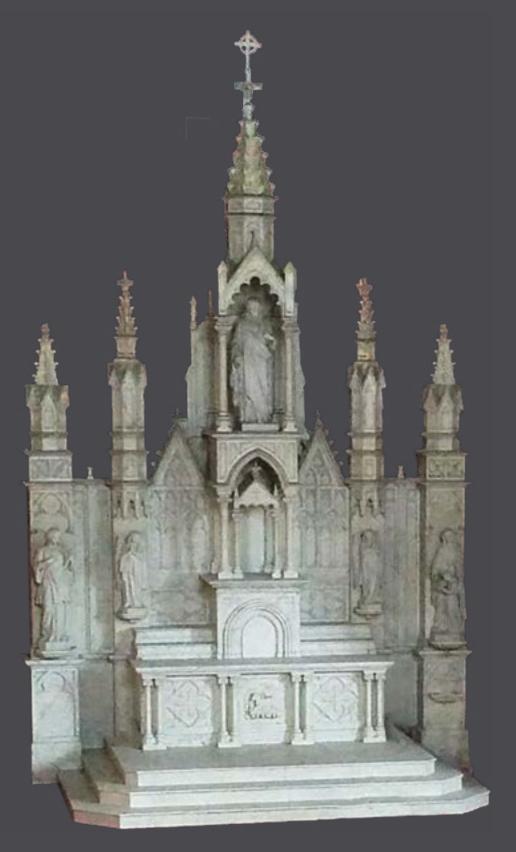

# Classic Romanesque Marble Altar KRALTAR-1307

KRALTAR-1307

Classic Romanesque Marble Altar in yellow sienna marble with classic Roman carved details from 1900-1920.

Dimensions: H=24', W=15.5', D=12.25' See KRALTAR-1308 Does not include Last Supper Panel or Tabernacle.