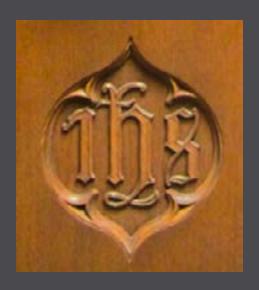

# Gothic Wood Reredos KRALTAR-1312

Gothic Wood Reredos. Dimensions: Overall H= 33-34' Canopy: D=6', W=16' Base: D=27", W=5'

Gothic Wood Side Altars KRALTAR-1313

KRALTAR-1313 Gothic Wood Side Altars Dimensions: H=15' W=5' D=21"