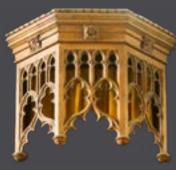

# Museum Quality Hand Carved Gothic Marble Shrine KRALTAR-27

KRALTAR-27 This museum quality shrine was created by a notable artist. Dimensions: 18'H x 7'W x 7'D Approximate Age: 100 yrs.