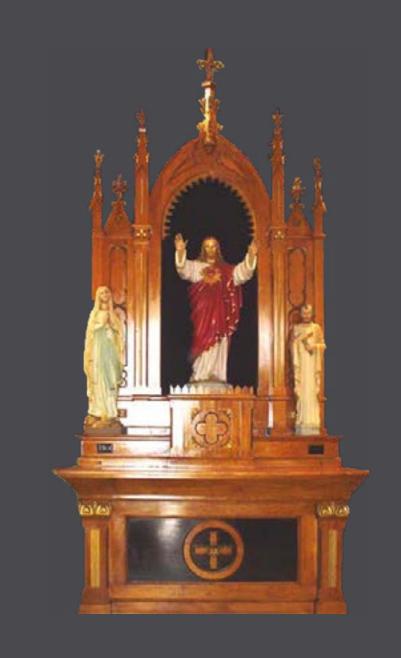

# Large Antique Altar with Center Niche KRALTAR-495

KRALTAR-495
Beautiful butternut colored antique altar with a large center statue niche. In original condition.
DImensions: 84"W, 40" D. 40.5" from base to top of mensa, 127.5" from mensa to top spire.