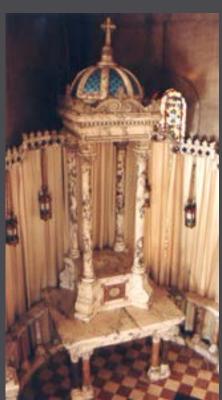

#### KRALTAR-09

Beautiful turn of the century hand carved carrara marble altar. Missing four columns on the front base which can be replaced. The center panel on the base was also stolen.

Dimensions: H=13-14' W=13' Approximate Age = 80-90 years