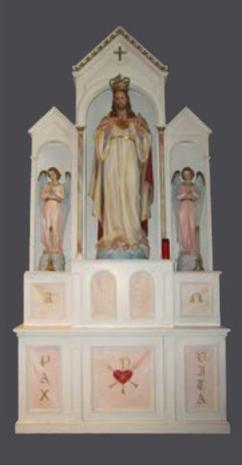

# Pugin Main Altar KRALTAR-1314

KRALTAR-1314
Beautiful Pugin
Altar with hand carved details. Includes statues and tabernacle.