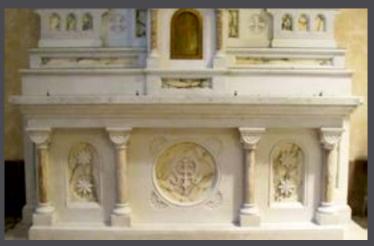

# Classic Romanesque Marble Altar KRALTAR-1307

KRALTAR-1307

Classic Romanesque Marble Altar in yellow sienna marble with classic Roman carved details from 1900-1920.

Dimensions: H=24', W=15.5', D=12.25' See KRALTAR-1308 Does not include Last Supper Panel or Tabernacle.