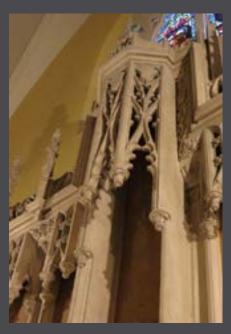

# Gothic Wood Reredos KRALTAR-1312

Gothic Wood Reredos. Dimensions: Overall H= 33-34' Canopy: D=6', W=16' Base: D=27", W=5'

Gothic Wood Side Altars KRALTAR-1313

KRALTAR-1313 Gothic Wood Side Altars Dimensions: H=15' W=5' D=21"