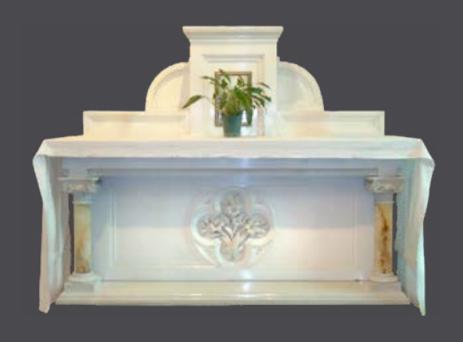

# Classic Romanesque Marble Altar KRALTAR-1307

KRALTAR-1307

Classic Romanesque Marble Altar in yellow sienna marble with classic Roman carved details from 1900-1920.

Dimensions: H=24', W=15.5', D=12.25' See KRALTAR-1308 Does not include Last Supper Panel or Tabernacle.