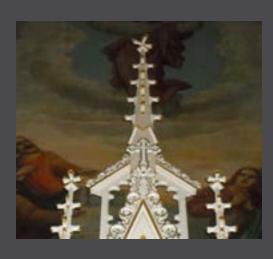

# Large Antique Altar with Center Niche KRALTAR-495

KRALTAR-495
Beautiful butternut colored antique altar with a large center statue niche. In original condition.
DImensions: 84"W, 40" D. 40.5" from base to top of mensa, 127.5" from mensa to top spire.