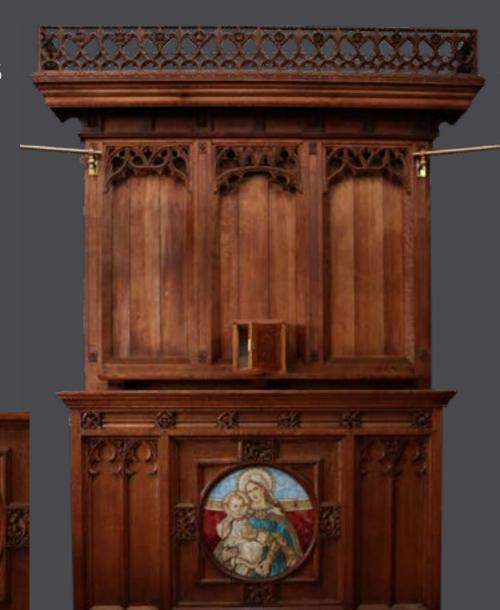

# Pugin Main Altar KRALTAR-1314

KRALTAR-1314
Beautiful Pugin
Altar with hand carved details. Includes statues and tabernacle.