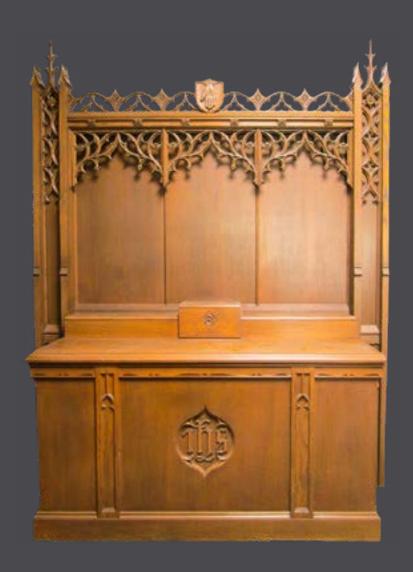

# Gothic Wood Reredos KRALTAR-1312

Gothic Wood Reredos. Dimensions: Overall H= 33-34' Canopy: D=6', W=16' Base: D=27", W=5'

Gothic Wood Side Altars KRALTAR-1313

KRALTAR-1313 Gothic Wood Side Altars Dimensions: H=15' W=5' D=21"