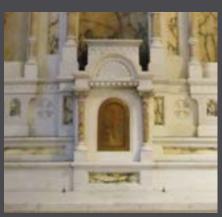

# Classic Romanesque Marble Altar KRALTAR-1307

KRALTAR-1307

Classic Romanesque Marble Altar in yellow sienna marble with classic Roman carved details from 1900-1920.

Dimensions: H=24', W=15.5', D=12.25' See KRALTAR-1308 Does not include Last Supper Panel or Tabernacle.