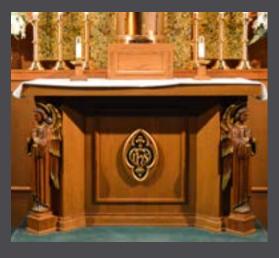

# Pugin Main Altar KRALTAR-1314

KRALTAR-1314
Beautiful Pugin
Altar with hand carved details. Includes statues and tabernacle.