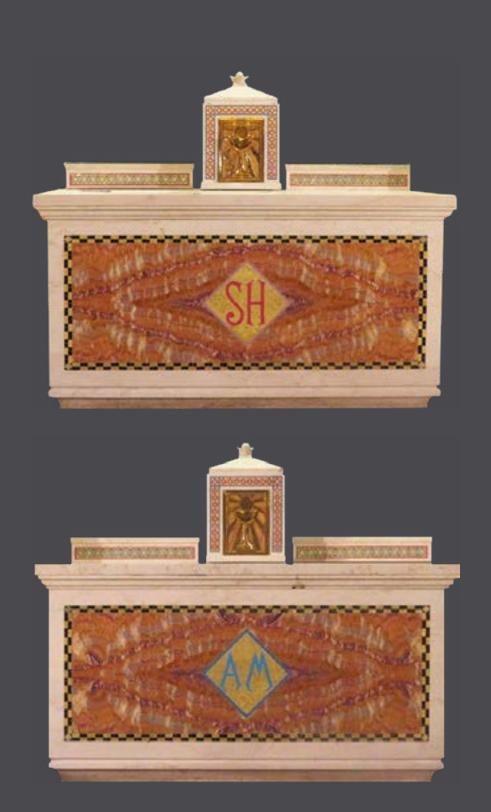

# Main Altar KRALTAR-1305



# Side Altars KRALTAR-1306

KRALTAR-1306 Side Altars. See KRALTAR-1305.







# Classic Romanesque Marble Altar KRALTAR-1307

KRALTAR-1307

Classic Romanesque Marble Altar in yellow sienna marble with classic Roman carved details from 1900-1920.

Dimensions: H=24', W=15.5', D=12.25' See KRALTAR-1308 Does not include Last Supper Panel or Tabernacle.











# Gothic Wood Reredos KRALTAR-1312

Gothic Wood Reredos. Dimensions: Overall H= 33-34' Canopy: D=6', W=16' Base: D=27", W=5'







Gothic Wood Side Altars KRALTAR-1313

KRALTAR-1313 Gothic Wood Side Altars Dimensions: H=15' W=5' D=21"





# Pugin Main Altar KRALTAR-1314

KRALTAR-1314
Beautiful Pugin
Altar with hand carved details. Includes statues and tabernacle.









# Wood Altar KRALTAR-1315

KRALTAR-1315
Beautiful carved wood altar created by
Robert "Mouseman"
Thompson (1976-1955)
British furniture m