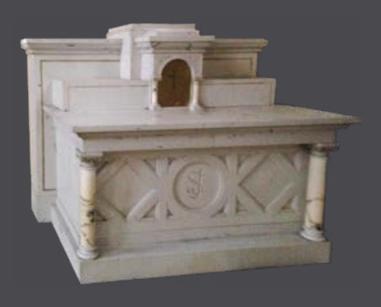

# Classic Romanesque Marble Altar KRALTAR-1307

KRALTAR-1307

Classic Romanesque Marble Altar in yellow sienna marble with classic Roman carved details from 1900-1920.

Dimensions: H=24', W=15.5', D=12.25' See KRALTAR-1308 Does not include Last Supper Panel or Tabernacle.