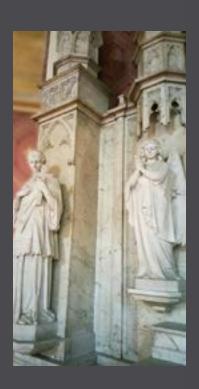

# Large Pair of Marble Side Altars with Statues

### KRALTAR-07

KRALTAR-07

Incredible pair of antique solid marble altars with St Joseph gracing one and Mary the other. "Lima Village" carved on the front of the base. The carvings and details are excellent.

Height = 12'

Approximate age - 70--80 years.