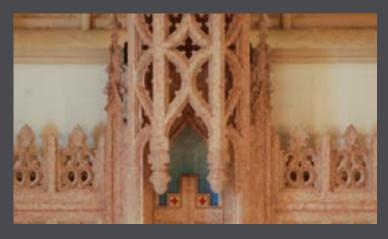

# Classic Romanesque Marble Altar KRALTAR-1307

KRALTAR-1307

Classic Romanesque Marble Altar in yellow sienna marble with classic Roman carved details from 1900-1920.

Dimensions: H=24', W=15.5', D=12.25' See KRALTAR-1308 Does not include Last Supper Panel or Tabernacle.