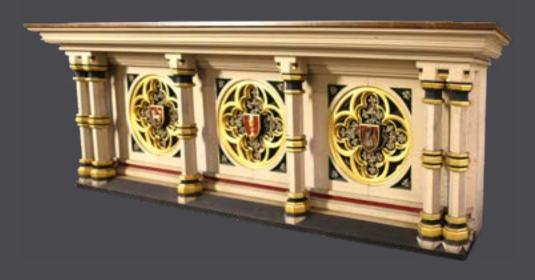

# Classic Romanesque Marble Altar KRALTAR-1307

KRALTAR-1307

Classic Romanesque Marble Altar in yellow sienna marble with classic Roman carved details from 1900-1920.

Dimensions: H=24', W=15.5', D=12.25' See KRALTAR-1308 Does not include Last Supper Panel or Tabernacle.