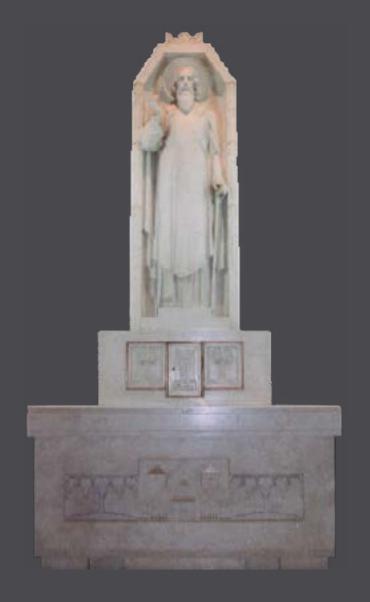

### KRALTAR-07

KRALTAR-07

Incredible pair of antique solid marble altars with St Joseph gracing one and Mary the other. "Lima Village" carved on the front of the base. The carvings and details are excellent.

Height = 12'

Approximate age - 70--80 years.