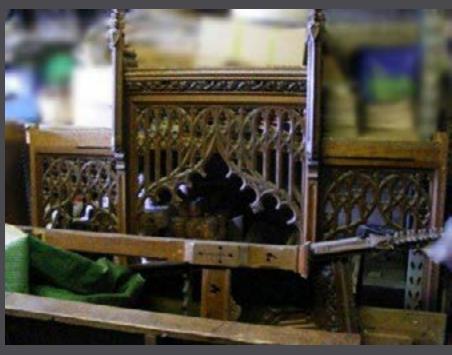

# Gothic Wood Reredos KRALTAR-1312

Gothic Wood Reredos. Dimensions: Overall H= 33-34' Canopy: D=6', W=16' Base: D=27", W=5'

Gothic Wood Side Altars KRALTAR-1313

KRALTAR-1313 Gothic Wood Side Altars Dimensions: H=15' W=5' D=21"