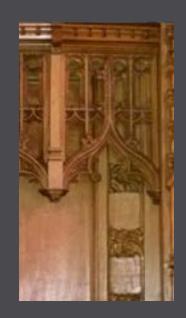

# Gothic Wood Reredos KRALTAR-1312

Gothic Wood Reredos. Dimensions: Overall H= 33-34' Canopy: D=6', W=16' Base: D=27", W=5'

Gothic Wood Side Altars KRALTAR-1313

KRALTAR-1313 Gothic Wood Side Altars Dimensions: H=15' W=5' D=21"