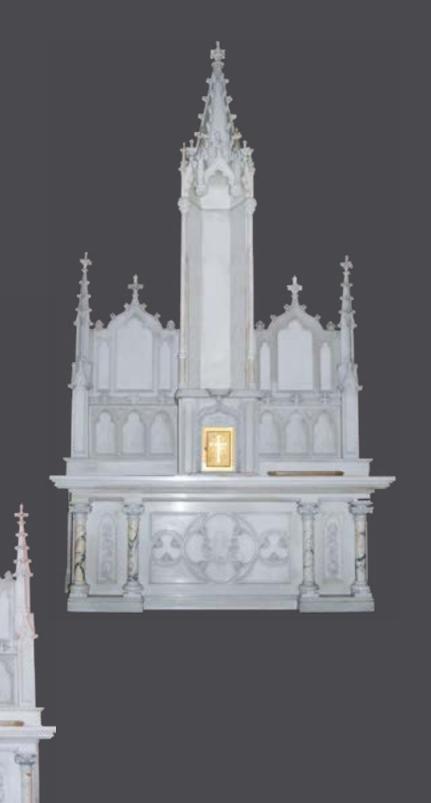

KRALTAR-1313

KRALTAR-1313 Gothic Wood Side Altars Dimensions: H=15' W=5' D=21"





# Pugin Main Altar KRALTAR-1314

KRALTAR-1314
Beautiful Pugin
Altar with hand carved details. Includes statues and tabernacle.









# Wood Altar KRALTAR-1315

KRALTAR-1315
Beautiful carved wood altar created by
Robert "Mouseman"
Thompson (1976-1955)
British furniture maker aka "The Mouseman of Kilburn". Part of a craftsmanship revival in the 1920s. Known to carve a mouse in nearly every piece he produced.







# Wood Reredos KRALTAR-1316

KRALTAR-1316 Wood Reredos with hand carved detailing.











# Antique Reredos KRALTAR-1317

KRALTAR-1317 Antique Reredos. See KRALTAR-1318 for matching side altars.













KRALTAR-1318 Pair of antique Side Altars. See matching main altar -KRALTAR-1317.



# Altar with Paintings KRALTAR-1319

KRALTAR-1319 Beautiful wood altar from the UK . Includes paintings.





# Antique Wood Carved Altar KRALTAR-1320

KRALTAR-1320 Antique wood carved altar with intricate details.











# Marble Altar with Gothic Details KRALTAR-1321

KRALTAR-1321 Stunning marble altar with Gothic details.







# Marble Altar Set KRALTAR-1322 KRALTAR-1322 Marble set of 3 Romanesque altars.





# Large Pair of Marble Side Altars with Statues

### KRALTAR-07

KRALTAR-07

Incredible pair of antique solid marble altars with St Joseph gracing one and Mary the other. "Lima Village" carved on the front of the base. The carvings and details are excellent.

Height = 12'

Approximate age - 70--80 years.







# Traditional Marble Altar with Mosaic Inlay KRALTAR-08

####