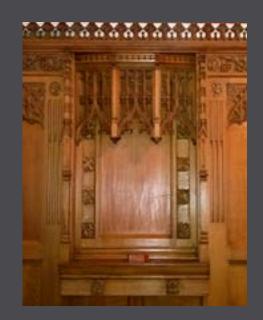

# Gothic Wood Reredos KRALTAR-1312

Gothic Wood Reredos. Dimensions: Overall H= 33-34' Canopy: D=6', W=16' Base: D=27", W=5'

Gothic Wood Side Altars KRALTAR-1313

KRALTAR-1313 Gothic Wood Side Altars Dimensions: H=15' W=5' D=21"