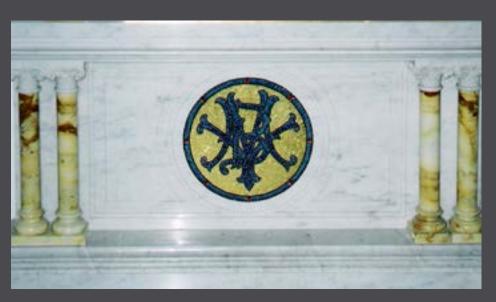

# Classic Romanesque Marble Altar KRALTAR-1307

KRALTAR-1307

Classic Romanesque Marble Altar in yellow sienna marble with classic Roman carved details from 1900-1920.

Dimensions: H=24', W=15.5', D=12.25' See KRALTAR-1308 Does not include Last Supper Panel or Tabernacle.